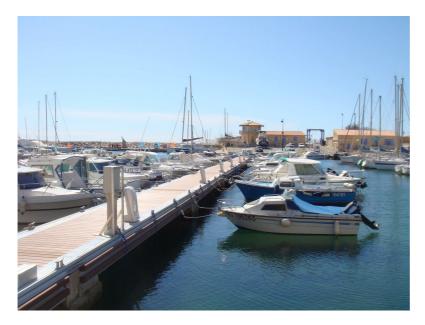

## Port du Sausset-les-Pins, France

Location: Port du Sausset-les-Pins

Relevance: Fix Metal frame dock Unideck®

**Client / Operator:** Private

Timeline: 2008

Quality Control: BMI ISO QA Manuel

Project Delivery: Design/ Build

Bellingham Marine France build two metal frame dock Unideck® in Port du Sausset-les-Pins, between Port-de-Bouc and Marsella.

Bellingham Marine France made the renovation of the port which included two lines of 36ml of metal frame dock Unideck® each. The pontoons are fixed not floating, and the wide is 2,1m.

The breakwater of the port helps to minimize the internal agitation and in this case, a fixed pontoon is a good option as there are not so sea oscillations.