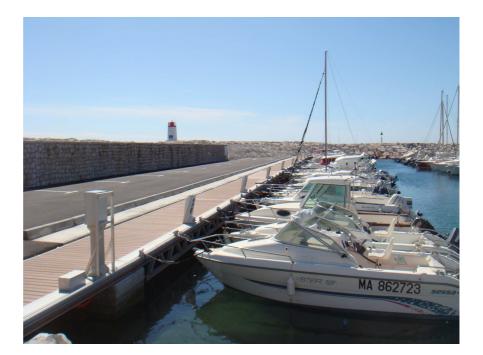

## Port du Sausset-les-Pins, France

Location: Port du Sausset-les-Pins

Relevance: Fix Metal frame dock Unideck®

**Client / Operator:** Private

Timeline: 2008

Quality Control: BMI ISO QA Manuel

Project Delivery: Design/ Build

Bellingham Marine France build two metal frame dock Unideck® in Port du Sausset-les-Pins, between Port-de-Bouc and Marsella.

Bellingham Marine France made the renovation of the port which included two lines of 36ml of metal frame dock Unideck® each. The pontoons are fixed not floating, and the wide is 2,1m.

The breakwater of the port helps to minimize the internal agitation and in this case, a fixed pontoon is a good option as there are not so sea oscillations.